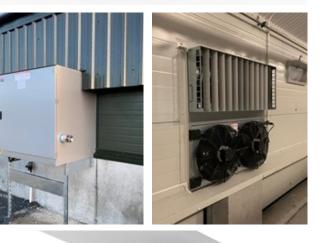

## ATLX INDIRECT GAS HEATERS

The ATLX Indirect 80kW is a closed combustion system with an extremely high efficiency of 95%. Future-proof your business with the ATLX, that provides better growing conditions for your birds, whilst improving energy efficiency. Quality European made, backed by NZ technical support.

- Reduces energy consumption up to 25%
- Outdoor installation Easy maintenance & cleaning
- Fired by Natural gas or Propane
  - Made for harsh weather conditions

- Provides drier litter reducing animal health issues
- No CO2 emissions inside shed
- Integrates easily with shed controllers