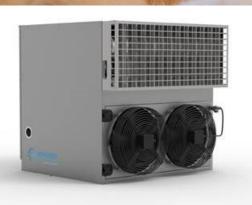

## ATLX INDIRECT GAS HEATERS

The ATLX Indirect 80kW is a closed combustion system with an extremely high efficiency of 95%. Future-proof your business with the ATLX, that provides better growing conditions for your birds, whilst improving energy efficiency. Quality European made, backed by NZ technical support.

- Reduces energy consumption up to 25%
- Outdoor installation Easy maintenance & cleaning
- Fired by Natural gas or Propane
  - Made for harsh weather conditions

- Provides drier litter reducing animal health issues
- No CO2 emissions inside shed
- Integrates easily with shed controllers