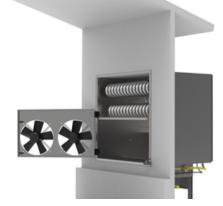

## ATLX INDIRECT GAS HEATERS

The ATLX Indirect 80kW is a closed combustion system with an extremely high efficiency of 95%. Future-proof your business with the ATLX, that provides better growing conditions for your birds, whilst improving energy efficiency. Quality European made, backed by NZ technical support.

- Reduces energy consumption up to 25%
- Outdoor installation Easy maintenance & cleaning
- Fired by Natural gas or Propane
  - Made for harsh weather conditions

- Provides drier litter reducing animal health issues
- No CO2 emissions inside shed
- Integrates easily with shed controllers